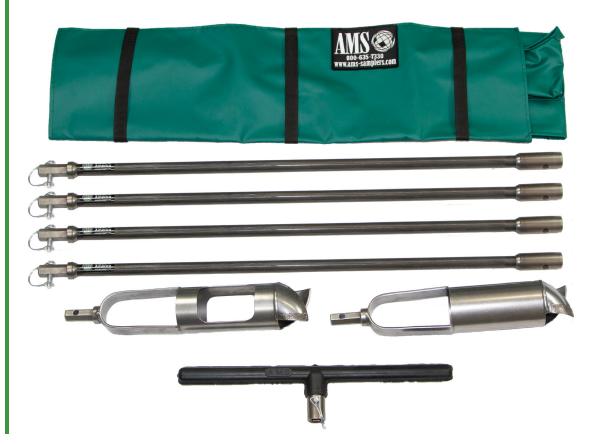

## 2-1/4" x 3' Soil Auger Kit, Hex Quick Pin, #58564

You asked for it and we listened. No more threaded connections! The 2-1/4" x 3' Hex Quick Pin Soil Auger Kit is a complete, compact setup for augering to depths of 12'.

## **Kit includes:**

# 58520 - (1) 2-1/4" Regular Auger, Hex Quick Pin

# 58528 - (1) 2-1/4" Mud Auger, Hex Quick Pin

# 58514 - (4) 3' Extension, Hex Quick Pin

# 58504 - (1) 18" Rubber Coated Cross Handle, Hex Quick Pin

# 430.02 - (1) 3' Green Poly-Canvas Case

All items in the kit feature AMS' Hex Quick Pin Connection Type. This male/female hex connection type offers easy assembly/disassembly on site & will allow you to accomplish your sampling task quicker & more efficiently.