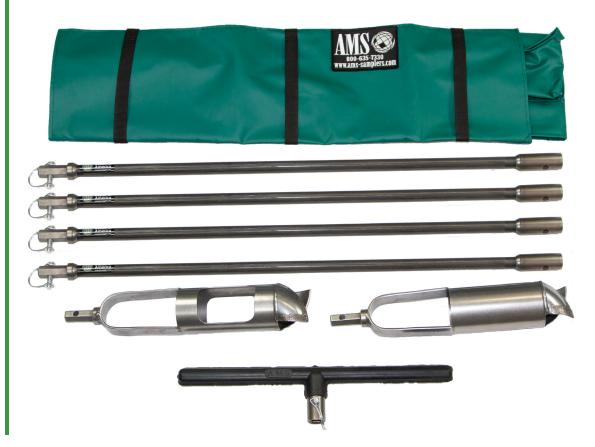

## 3-1/4" x 3' Soil Auger Kit, Hex Quick Pin, #58565

You asked for it and we listened. No more threaded connections! The 3-1/4" x 3' Hex Quick Pin Soil Auger Kit is a complete, compact setup for augering to depths of 12'.

## **Kit includes:**

# 58501 - (1) 3-1/4" Regular Auger, Hex Quick Pin

# 58502 - (1) 3-1/4" Mud Auger, Hex Quick Pin

# 58514 - (4) 3' Extension, Hex Quick Pin

# 58504 - (1) 18" Rubber Coated Cross Handle, Hex Quick Pin

# 430.02 - (1) 3' Green Poly-Canvas Case

All items in the kit feature AMS' Hex Quick Pin Connection Type. This male/female hex connection type offers easy assembly/disassembly on site & will allow you to accomplish your sampling task quicker & more efficiently.